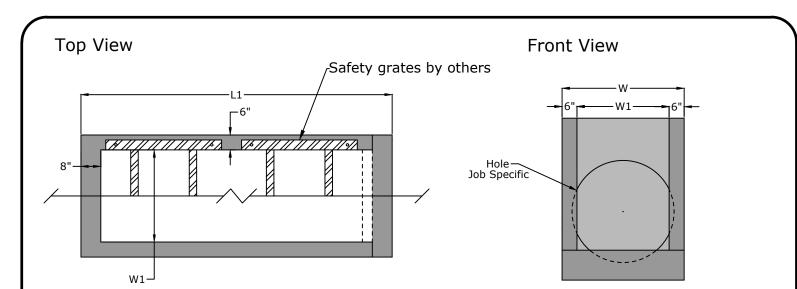

## Dimensions (inches)

| Pipe<br>Culv. |     |      |     |     |     | Wt.   |
|---------------|-----|------|-----|-----|-----|-------|
| Dia.          | Н   | L1   | L2  | W   | W1  | (lb.) |
| 24"           | 45" | 101" | 98" | 42" | 30" | 6,080 |

| <b>Hole Diameter</b> |  |
|----------------------|--|
| Dimension "A"        |  |
| Pipe Size            |  |

Project:

Date:

**Quantity:** 

By: