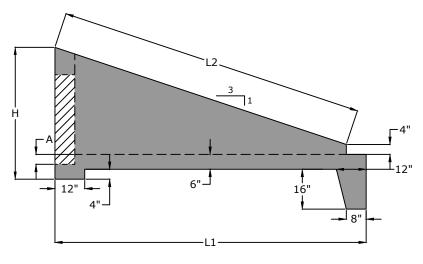

## Dimensions (inches)

| Pipe<br>Culv. |     |      |     |     |     | Wt.   |
|---------------|-----|------|-----|-----|-----|-------|
| Dia.          | Н   | L1   | L2  | W   | W1  | (lb.) |
| 24"           | 45" | 101" | 98" | 42" | 30" | 6,080 |

| <b>Hole Diameter</b> |  |
|----------------------|--|
| Dimension "A"        |  |
| Pipe Size            |  |

Project:

Date:

**Quantity:** 

By:

## **TDOT Type "U" Headwall**

3:1

<sup>te:</sup> 8.132018 Drawn By: Eric Barger

Approx. Weight:

See above